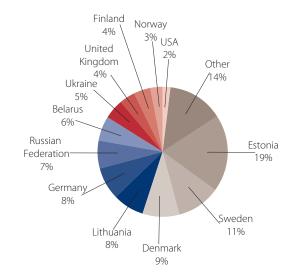

### Latvian textile and garment sector output (million EUR)

Source: Central Statistical Bureau of Latvia

The main export markets for textile products are the Baltic countries, Scandinavia, Germany and Russia.

### Exports of textiles by country, 2009 (%)

Source: Central Statistical Bureau of Latvia

Analysis of the textile export structure shows that clothing exports are mostly directed to Scandinavia, Estonia, Germany and Russia. Smaller but increasing amounts are exported to Great Britain, Finland, Ireland, Switzerland, the Netherlands and Norway.