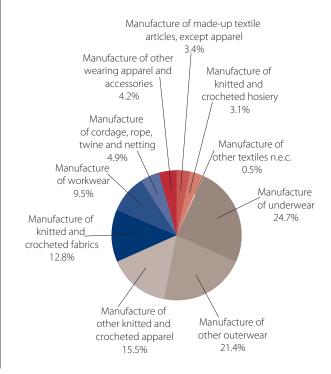

Other significant parts of the textile export structure are underwear, workwear and knitted and crocheted apparel.

### Exports by sub-sector, 2009 (%)

Source: Central Statistical Bureau of Latvia

When analysing textile import structure in 2008 and 2009, historic trends are seen to prevail: Latvia's largest textile import partner is Poland, followed by Lithuania, Germany and Italy. However, in 2009, the sector experienced a sharp downturn in terms of imported goods. Textile imports relate mostly to the import of raw materials or fabrics later used in local production.

| Manufacture of articles of fur Manufacture of knitted and crocheted hosiery Manufacture of other knitted and crocheted apparel |  |
|--------------------------------------------------------------------------------------------------------------------------------|--|
| Manufacture of other wearing apparel and accessories Manufacture of articles of fur                                            |  |
| Manufacture of underwear                                                                                                       |  |
| Manufacture of other outerwear                                                                                                 |  |
| Manufacture of workwear                                                                                                        |  |
| Manufacture of leather clothes                                                                                                 |  |
| Manufacture of other textiles<br>n.e.c.                                                                                        |  |
| Manufacture of other technical and industrial textiles                                                                         |  |