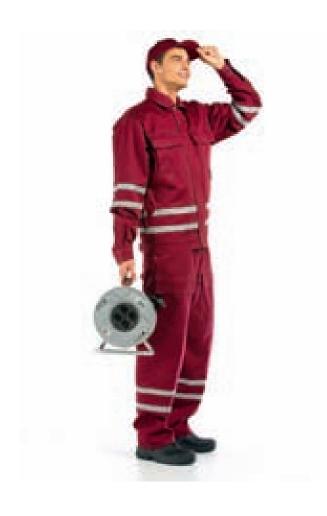

Turnover in 2008: EUR 1 506 186 Turnover in 2009: EUR 675 262 Exports volume 2008: EUR 226 386 Exports volume 2009: EUR 131 626 Main markets: Latvia, Lithuania, Estonia Business profile: Manufactured garments: overalls, coveralls; jackets; trousers, jeans/denim, shorts; safety workwear for electricians, fire-fighters, welders; robes, kitchen wear; classical shirts; sportswear, outerwear; fleece garments (sweatshirts, cardigans; vests); technical underwear; fashion clothes; souvenirs; polo shirts, T-shirts and other knitwear garments; caps, gloves, scarves. Manufacture of safety workwear (increased work and health risk conditions) for: electricians (according to EN 61482-1-2:2007 class2), metal workers and welders (EN ISO 11611), heat protective clothing (EN ISO 11612), fire-fighters (EN 469:1996-01), high visibility garments (EN 471). Services: design.

Seeking cooperation in: Thanks to our experience, excellent work and reliable long-term relationship with customers, *Lola Dizains* is growing. We seek new markets and customers. We offer to manufacture: workwear, sportswear and knitwear; safety workwear for increased work & health risk conditions; fashion clothes for retail chains.