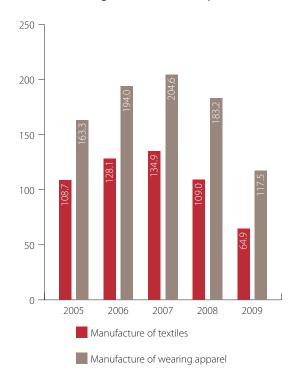

### **TEXTILE INDUSTRY STATISTICS**

The sector has seen significant growth since the beginning of the new millennium, except in 2008 and 2009 when, similarly to the rest of the world, there was a downturn. However, while the sector was the first to suffer from the crisis, it has also been the first one to recover. In 2008, the industry exported 85% of total production whereas in 2009 exports increased to 88% of total output.

### Latvian textile and garment sector output (million EUR)

Source: Central Statistical Bureau of Latvia

The main export markets for textile products are the Baltic countries, Scandinavia, Germany and Russia.