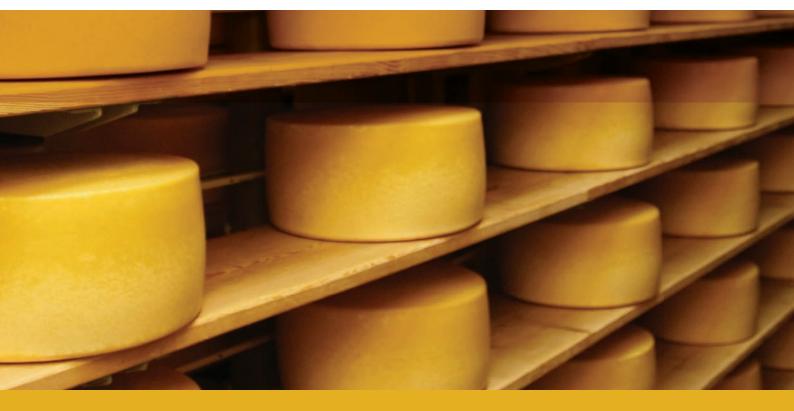

#### DAIRY

Dairy farming is one of the oldest and largest agricultural sectors in Latvia, rich in traditions. In 2011, the dairy sector's output totaled around EUR 325 million. In 2011, dairy sector exports reached EUR 80 million. In terms of products, traditional wisdom and recipes have been collected and adjusted to innovative technologies. High-quality raw materials and the creativity and great care of our specialists have allowed us to offer our consumers original, wholesome products of high quality.

Dairy processing companies produce a wide range of products: cheese, butter, yoghurts, milk, kefir, sour cream, ice cream, etc. Since the 1930s, Latvia's butter has been internationally recognized for having exceptional quality. In addition to offering traditional, generally mild cheeses, Latvia also has diverse new types of cheeses with rich flavors and aromas. Latvia's food processors work closely with scientists to create new and different products.