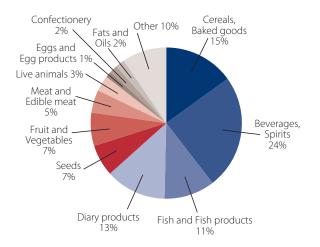

#### Exports by Product Groups, 2011

Source: Central Statistical Bureau of Latvia

2011 saw high growth in exports of beverages and spirits (a growth of 7% in comparison with year 2010) mainly due to an increase in strong alcoholic beverage exports to Russia. In addition, a rather high export growth was observed in the dairy sector (a growth of 3% in comparison with 2010). This is mainly due to increased demand in the world market, as well as price increases in the world market. A boost in export volumes has been possible thanks to cooperation between dairy farms and production optimization.