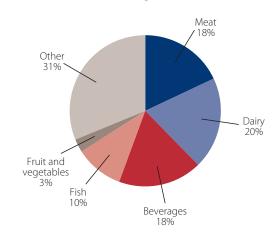

#### Share of Food and Beverage Sector Turnover, 2011

Source: Central Statistical Bureau of Latvia