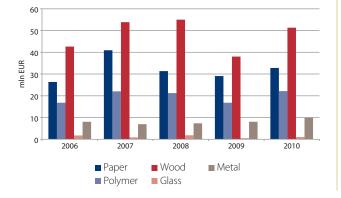

Starting from 2010, export volumes have been growing continuously, and in 2011 some companies of the sub-sector have already reached and even exceeded the levels of 2008. The prevalent packaging materials in export are products from wood, with manufacturing volumes of EUR 51 million or 44% from all packaging export amounts. More than 70 companies deal with wood packaging production.

#### **Export of Packaging Materials, million EUR**

The second most important product group, with export volumes of EUR 32 million, is packaging from paper, forming almost one-third of the total export volumes. Most of the paper products are exported to Estonia and Lithuania. 80 companies manufacture products from paper and cardboard. 19% of all exported packaging comprise packaging from polymers.