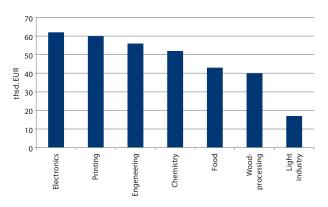

#### Output per Worker in Manufacturing Sectors in 2011, thousand EUR

Source: Central Statistical Bureau of Latvia