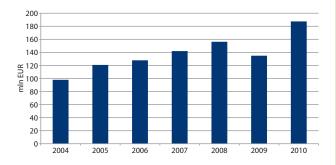

Today there are approximately 120 printing companies in Latvia. The total output of the sector in 2010 reached EUR 187 million, which is four percent of the total output of the Latvian manufacturing industry.

#### **Production Volumes, million EUR**

Source: Association of Latvian Printing Companies

The fastest growing segments are packaging materials and label printing, as well as books and products in softcover binding.