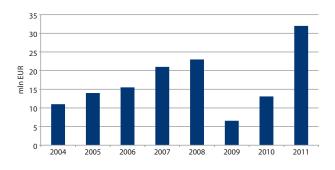

Despite a significant decrease in investment in 2009, more than EUR 125 million investments have been made in the sector from 2005 to 2011.

In recent years, new production units have been built and completely new equipment ensured by companies like Preses Nams Baltic Ltd., Jelgavas Tipogrāfija Ltd., JSC Liepājas papīrs, Poligrāfijas grupa Mūkusala Ltd., Livonia Print Ltd. Some companies in the sector, like Livonia Print Ltd., UnitedPress Tipogrāfija Ltd., Preses Nams Baltic Ltd., export almost all of their production volumes. One of the sector leaders, JSC Liepājas Papīrs, has expanded its business in the Eastern market and has built a manufacturing unit in Belarus.

#### **Investments in Printing Sector, million EUR**

Source: Association of Latvian Printing Companies

Continuous technology development and modernization has built a high level of knowledge for employees involved in the industry, which reflects a relatively high production rate per sector employee.